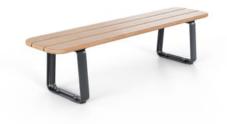

# Contemporary bench design with rounded details. Hardwood or Duraslat battens with a cast aluminium frame in 17 powder-coat colours or satin finish.

| Description    | With unifying, considered design details, the Contour seat forms part of<br>the contemporary Contour range of commercial outdoor furniture to suit<br>diverse needs and environments. Featuring fluid forms that reference<br>soft, rounded, naturally occurring shapes, the Contour seat complements<br>the collection of seating and table settings that can be arranged in<br>multiple ways to create engaging public spaces. With optional armrests<br>for greater comfort and finishes that include hard-wearing Eucalyptus or<br>Duraslat battens with a cast aluminium frame in 17 powder-coat colours<br>or a satin finish, Contour is made to stand the test of time. |
|----------------|--------------------------------------------------------------------------------------------------------------------------------------------------------------------------------------------------------------------------------------------------------------------------------------------------------------------------------------------------------------------------------------------------------------------------------------------------------------------------------------------------------------------------------------------------------------------------------------------------------------------------------------------------------------------------------|
| Sustainability | Certified Hardwood                                                                                                                                                                                                                                                                                                                                                                                                                                                                                                                                                                                                                                                             |
|                | Australian Eucalyptus hardwood is sourced from sustainable forests certified by the Program for the Endorsement of Forest Certification (PEFC), the world's largest forestry certification system.                                                                                                                                                                                                                                                                                                                                                                                                                                                                             |
|                | Material Alternatives                                                                                                                                                                                                                                                                                                                                                                                                                                                                                                                                                                                                                                                          |
|                | We offer sustainable alternatives to hardwood, such as Duraslat™; a mineral-based composite material that contains no Volatile Organic Compounds (VOCs) and is engineered using up to 46% natural filler that is based on a renewable mineral.                                                                                                                                                                                                                                                                                                                                                                                                                                 |
|                | Recycled Materials                                                                                                                                                                                                                                                                                                                                                                                                                                                                                                                                                                                                                                                             |
|                | We locally source our steel. It means we know it uses recycled content and is 100% recyclable.                                                                                                                                                                                                                                                                                                                                                                                                                                                                                                                                                                                 |
|                | Low Pollutants                                                                                                                                                                                                                                                                                                                                                                                                                                                                                                                                                                                                                                                                 |
|                | Our powder-coating process doesn't emit VOCs and has Environmental<br>Product Declarations (EPDs) that enable projects to qualify for LEED<br>credits.                                                                                                                                                                                                                                                                                                                                                                                                                                                                                                                         |
| Powder Coat    | Core                                                                                                                                                                                                                                                                                                                                                                                                                                                                                                                                                                                                                                                                           |
|                | White (satin), Black (satin), Charcoal (satin), Silver Pearl (satin metallic),<br>Coreten (textured)                                                                                                                                                                                                                                                                                                                                                                                                                                                                                                                                                                           |
|                | Signature                                                                                                                                                                                                                                                                                                                                                                                                                                                                                                                                                                                                                                                                      |
|                | Deep Ocean (satin), Wedgewood (satin), Mangrove (satin), Territory Red<br>(matt), Claypot (satin), Paperbark (satin)                                                                                                                                                                                                                                                                                                                                                                                                                                                                                                                                                           |
|                | Bold                                                                                                                                                                                                                                                                                                                                                                                                                                                                                                                                                                                                                                                                           |
|                | Sky Blue (satin), Yellow Green (satin), Pure Orange (satin), Carmine Red<br>(satin), Zinc Yellow (satin)                                                                                                                                                                                                                                                                                                                                                                                                                                                                                                                                                                       |

| Dimensions          | Hardwood<br>70.8"W x 16.9"D x 17.7"H<br>(1800mmW x 430mmD x 450mmH)<br>Duraslat™<br>62.9"W x 16.9"D x 17.7"H<br>(1600mmW x 430mmD x 450mmH) |
|---------------------|---------------------------------------------------------------------------------------------------------------------------------------------|
| Batten Type         | Hardwood<br>Blackbutt - Rustic Gold, Mahogany, Ebony Oil<br>Duraslat™ XG<br>Ravine, Cave, Alcove, Boulder, Dune                             |
| Frame               | Cast aluminium in powder-coat or satin finish                                                                                               |
| Made In             | USA                                                                                                                                         |
| Lead Time           | 6-8 weeks                                                                                                                                   |
| Assembly & Delivery | Shipped fully assembled on pallets.                                                                                                         |
| Fixing Detail       | Fixed or Freestanding.<br>Surface fixed by others. Anchors not included.                                                                    |