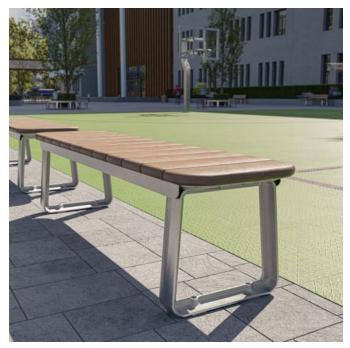

# Contemporary bench design with rounded details. Hardwood or Duraslat battens with a cast aluminium frame in 17 powder-coat colours or satin finish.

| Description    | With unifying, considered design details, the Contour seat forms part of<br>the contemporary Contour range of commercial outdoor furniture to suit<br>diverse needs and environments. Featuring fluid forms that reference<br>soft, rounded, naturally occurring shapes, the Contour seat complements<br>the collection of seating and table settings that can be arranged in<br>multiple ways to create engaging public spaces. With optional armrests<br>for greater comfort and finishes that include hard-wearing Eucalyptus or<br>Duraslat battens with a cast aluminium frame in 17 powder-coat colours<br>or a satin finish, Contour is made to stand the test of time. |
|----------------|--------------------------------------------------------------------------------------------------------------------------------------------------------------------------------------------------------------------------------------------------------------------------------------------------------------------------------------------------------------------------------------------------------------------------------------------------------------------------------------------------------------------------------------------------------------------------------------------------------------------------------------------------------------------------------|
| Sustainability | Certified Hardwood                                                                                                                                                                                                                                                                                                                                                                                                                                                                                                                                                                                                                                                             |
|                | Australian Eucalyptus hardwood is sourced from sustainable forests certified by the Program for the Endorsement of Forest Certification (PEFC), the world's largest forestry certification system.                                                                                                                                                                                                                                                                                                                                                                                                                                                                             |
|                | Material Alternatives                                                                                                                                                                                                                                                                                                                                                                                                                                                                                                                                                                                                                                                          |
|                | We offer sustainable alternatives to hardwood, such as Duraslat™; a mineral-based composite material that contains no Volatile Organic Compounds (VOCs) and is engineered using up to 46% natural filler that is based on a renewable mineral.                                                                                                                                                                                                                                                                                                                                                                                                                                 |
|                | Recycled Materials                                                                                                                                                                                                                                                                                                                                                                                                                                                                                                                                                                                                                                                             |
|                | We locally source our steel. It means we know it uses recycled content and is 100% recyclable.                                                                                                                                                                                                                                                                                                                                                                                                                                                                                                                                                                                 |
|                | Low Pollutants                                                                                                                                                                                                                                                                                                                                                                                                                                                                                                                                                                                                                                                                 |
|                | Our powder-coating process doesn't emit VOCs and has Environmental<br>Product Declarations (EPDs) that enable projects to qualify for LEED<br>credits.                                                                                                                                                                                                                                                                                                                                                                                                                                                                                                                         |
| Powder Coat    | Core                                                                                                                                                                                                                                                                                                                                                                                                                                                                                                                                                                                                                                                                           |
|                | White (satin), Black (satin), Charcoal (satin), Silver Pearl (satin metallic),<br>Coreten (textured)                                                                                                                                                                                                                                                                                                                                                                                                                                                                                                                                                                           |
|                | Signature                                                                                                                                                                                                                                                                                                                                                                                                                                                                                                                                                                                                                                                                      |
|                | Deep Ocean (satin), Wedgewood (satin), Mangrove (satin), Territory Red<br>(matt), Claypot (satin), Paperbark (satin)                                                                                                                                                                                                                                                                                                                                                                                                                                                                                                                                                           |
|                | Bold                                                                                                                                                                                                                                                                                                                                                                                                                                                                                                                                                                                                                                                                           |
|                | Sky Blue (satin), Yellow Green (satin), Pure Orange (satin), Carmine Red<br>(satin), Zinc Yellow (satin)                                                                                                                                                                                                                                                                                                                                                                                                                                                                                                                                                                       |

| Dimensions          | Hardwood<br>70.8"W x 16.9"D x 17.7"H<br>(1800mmW x 430mmD x 450mmH)<br>Duraslat™<br>62.9"W x 16.9"D x 17.7"H<br>(1600mmW x 430mmD x 450mmH) |
|---------------------|---------------------------------------------------------------------------------------------------------------------------------------------|
| Batten Type         | Hardwood<br>Blackbutt - Rustic Gold, Mahogany, Ebony Oil<br>Duraslat™ XG<br>Ravine, Cave, Alcove, Boulder, Dune                             |
| Frame               | Cast aluminium in powder-coat or satin finish                                                                                               |
| Made In             | USA                                                                                                                                         |
| Lead Time           | 6-8 weeks                                                                                                                                   |
| Assembly & Delivery | Shipped fully assembled on pallets.                                                                                                         |
| Fixing Detail       | Fixed or Freestanding.<br>Surface fixed by others. Anchors not included.                                                                    |