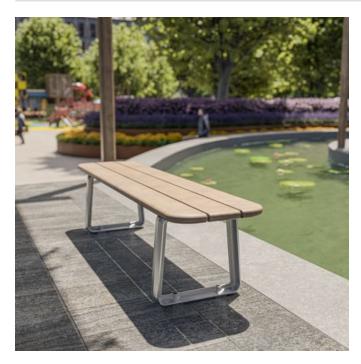

# Contemporary bench design with rounded details. Hardwood or Duraslat battens with a cast aluminium frame in 17 powder-coat colours or satin finish.

| Description    | With unifying, considered design details, the Contour seat forms part of<br>the contemporary Contour range of commercial outdoor furniture to suit<br>diverse needs and environments. Featuring fluid forms that reference<br>soft, rounded, naturally occurring shapes, the Contour seat complements<br>the collection of seating and table settings that can be arranged in<br>multiple ways to create engaging public spaces. With optional armrests<br>for greater comfort and finishes that include hard-wearing Eucalyptus or<br>Duraslat battens with a cast aluminium frame in 17 powder-coat colours<br>or a satin finish, Contour is made to stand the test of time. |
|----------------|--------------------------------------------------------------------------------------------------------------------------------------------------------------------------------------------------------------------------------------------------------------------------------------------------------------------------------------------------------------------------------------------------------------------------------------------------------------------------------------------------------------------------------------------------------------------------------------------------------------------------------------------------------------------------------|
| Sustainability | Certified Hardwood                                                                                                                                                                                                                                                                                                                                                                                                                                                                                                                                                                                                                                                             |
|                | Australian Eucalyptus hardwood is sourced from sustainable forests certified by the Program for the Endorsement of Forest Certification (PEFC), the world's largest forestry certification system.                                                                                                                                                                                                                                                                                                                                                                                                                                                                             |
|                | Material Alternatives                                                                                                                                                                                                                                                                                                                                                                                                                                                                                                                                                                                                                                                          |
|                | We offer sustainable alternatives to hardwood, such as Duraslat™; a mineral-based composite material that contains no Volatile Organic Compounds (VOCs) and is engineered using up to 46% natural filler that is based on a renewable mineral.                                                                                                                                                                                                                                                                                                                                                                                                                                 |
|                | Recycled Materials                                                                                                                                                                                                                                                                                                                                                                                                                                                                                                                                                                                                                                                             |
|                | We locally source our steel. It means we know it uses recycled content and is 100% recyclable.                                                                                                                                                                                                                                                                                                                                                                                                                                                                                                                                                                                 |
|                | Low Pollutants                                                                                                                                                                                                                                                                                                                                                                                                                                                                                                                                                                                                                                                                 |
|                | Our powder-coating process doesn't emit VOCs and has Environmental<br>Product Declarations (EPDs) that enable projects to qualify for LEED<br>credits.                                                                                                                                                                                                                                                                                                                                                                                                                                                                                                                         |
| Powder Coat    | Core                                                                                                                                                                                                                                                                                                                                                                                                                                                                                                                                                                                                                                                                           |
|                | White (satin), Black (satin), Charcoal (satin), Silver Pearl (satin metallic),<br>Coreten (textured)                                                                                                                                                                                                                                                                                                                                                                                                                                                                                                                                                                           |
|                | Signature                                                                                                                                                                                                                                                                                                                                                                                                                                                                                                                                                                                                                                                                      |
|                | Deep Ocean (satin), Wedgewood (satin), Mangrove (satin), Territory Red<br>(matt), Claypot (satin), Paperbark (satin)                                                                                                                                                                                                                                                                                                                                                                                                                                                                                                                                                           |
|                | Bold                                                                                                                                                                                                                                                                                                                                                                                                                                                                                                                                                                                                                                                                           |
|                | Sky Blue (satin), Yellow Green (satin), Pure Orange (satin), Carmine Red<br>(satin), Zinc Yellow (satin)                                                                                                                                                                                                                                                                                                                                                                                                                                                                                                                                                                       |

| Dimensions          | Hardwood<br>70.8"W x 16.9"D x 17.7"H<br>(1800mmW x 430mmD x 450mmH)<br>Duraslat™<br>62.9"W x 16.9"D x 17.7"H<br>(1600mmW x 430mmD x 450mmH) |
|---------------------|---------------------------------------------------------------------------------------------------------------------------------------------|
| Batten Type         | Hardwood<br>Blackbutt - Rustic Gold, Mahogany, Ebony Oil<br>Duraslat™ XG<br>Ravine, Cave, Alcove, Boulder, Dune                             |
| Frame               | Cast aluminium in powder-coat or satin finish                                                                                               |
| Made In             | USA                                                                                                                                         |
| Lead Time           | 6-8 weeks                                                                                                                                   |
| Assembly & Delivery | Shipped fully assembled on pallets.                                                                                                         |
| Fixing Detail       | Fixed or Freestanding.<br>Surface fixed by others. Anchors not included.                                                                    |