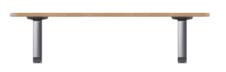

| Dimensions          | Hardwood<br>70.8"W x 16.9"D x 17.7"H<br>(1800mmW x 430mmD x 450mmH)<br>Duraslat™<br>62.9"W x 16.9"D x 17.7"H<br>(1600mmW x 430mmD x 450mmH) |
|---------------------|---------------------------------------------------------------------------------------------------------------------------------------------|
| Batten Type         | Hardwood<br>Blackbutt - Rustic Gold, Mahogany, Ebony Oil<br>Duraslat™ XG<br>Ravine, Cave, Alcove, Boulder, Dune                             |
| Frame               | Cast aluminium in powder-coat or satin finish                                                                                               |
| Made In             | USA                                                                                                                                         |
| Lead Time           | 6-8 weeks                                                                                                                                   |
| Assembly & Delivery | Shipped fully assembled on pallets.                                                                                                         |
| Fixing Detail       | Fixed or Freestanding.<br>Surface fixed by others. Anchors not included.                                                                    |