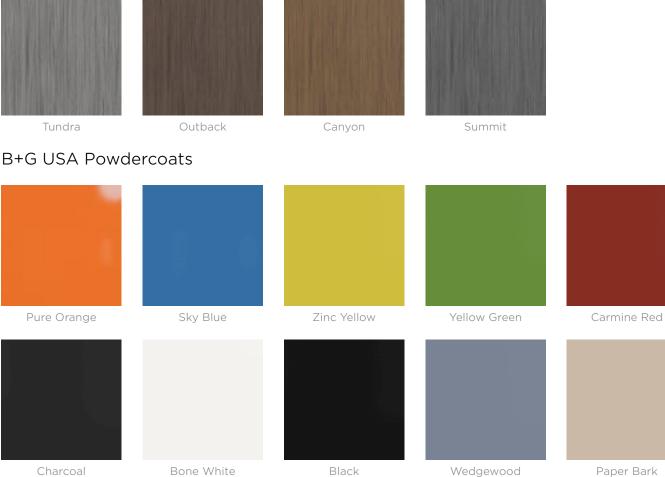

#### Colour & Finish Options

# Contemporary bench design with rounded details. Hardwood or Duraslat battens with a cast aluminium frame in 17 powder-coat colours or satin finish.

| Description    | With unifying, considered design details, the Contour seat forms part of<br>the contemporary Contour range of commercial outdoor furniture to suit<br>diverse needs and environments. Featuring fluid forms that reference<br>soft, rounded, naturally occurring shapes, the Contour seat complements<br>the collection of seating and table settings that can be arranged in<br>multiple ways to create engaging public spaces. With optional armrests<br>for greater comfort and finishes that include hard-wearing Eucalyptus or<br>Duraslat battens with a cast aluminium frame in 17 powder-coat colours<br>or a satin finish, Contour is made to stand the test of time. |
|----------------|--------------------------------------------------------------------------------------------------------------------------------------------------------------------------------------------------------------------------------------------------------------------------------------------------------------------------------------------------------------------------------------------------------------------------------------------------------------------------------------------------------------------------------------------------------------------------------------------------------------------------------------------------------------------------------|
| Sustainability | Certified Hardwood                                                                                                                                                                                                                                                                                                                                                                                                                                                                                                                                                                                                                                                             |
|                | Australian Eucalyptus hardwood is sourced from sustainable forests certified by the Program for the Endorsement of Forest Certification (PEFC), the world's largest forestry certification system.                                                                                                                                                                                                                                                                                                                                                                                                                                                                             |
|                | Material Alternatives                                                                                                                                                                                                                                                                                                                                                                                                                                                                                                                                                                                                                                                          |
|                | We offer sustainable alternatives to hardwood, such as Duraslat™; a mineral-based composite material that contains no Volatile Organic Compounds (VOCs) and is engineered using up to 46% natural filler that is based on a renewable mineral.                                                                                                                                                                                                                                                                                                                                                                                                                                 |
|                | Recycled Materials                                                                                                                                                                                                                                                                                                                                                                                                                                                                                                                                                                                                                                                             |
|                | We locally source our steel. It means we know it uses recycled content and is 100% recyclable.                                                                                                                                                                                                                                                                                                                                                                                                                                                                                                                                                                                 |
|                | Low Pollutants                                                                                                                                                                                                                                                                                                                                                                                                                                                                                                                                                                                                                                                                 |
|                | Our powder-coating process doesn't emit VOCs and has Environmental<br>Product Declarations (EPDs) that enable projects to qualify for LEED<br>credits.                                                                                                                                                                                                                                                                                                                                                                                                                                                                                                                         |
| Powder Coat    | Core                                                                                                                                                                                                                                                                                                                                                                                                                                                                                                                                                                                                                                                                           |
|                | White (satin), Black (satin), Charcoal (satin), Silver Pearl (satin metallic),<br>Coreten (textured)                                                                                                                                                                                                                                                                                                                                                                                                                                                                                                                                                                           |
|                | Signature                                                                                                                                                                                                                                                                                                                                                                                                                                                                                                                                                                                                                                                                      |
|                | Deep Ocean (satin), Wedgewood (satin), Mangrove (satin), Territory Red<br>(matt), Claypot (satin), Paperbark (satin)                                                                                                                                                                                                                                                                                                                                                                                                                                                                                                                                                           |
|                | Bold                                                                                                                                                                                                                                                                                                                                                                                                                                                                                                                                                                                                                                                                           |
|                | Sky Blue (satin), Yellow Green (satin), Pure Orange (satin), Carmine Red<br>(satin), Zinc Yellow (satin)                                                                                                                                                                                                                                                                                                                                                                                                                                                                                                                                                                       |