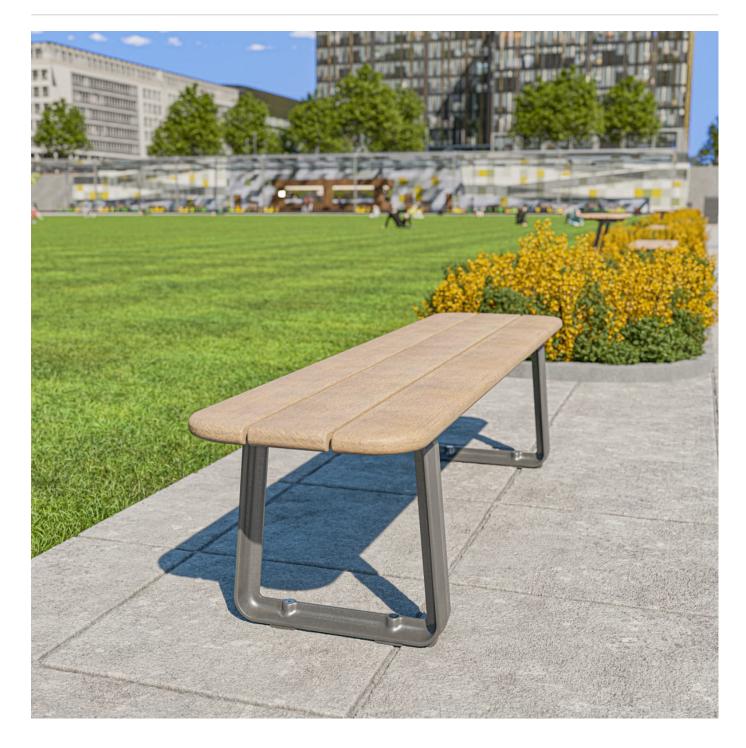

Seating » Benches

Collections: **Contour** Designed By: **Botton + Gardiner** Applications: **Indoor, Outdoor** 

bottongardiner.com +1 855 922 8335 | info@bottongardiner.com

Seating » Benches

bottongardiner.com +1 855 922 8335 | info@bottongardiner.com

PUBLIC SPACE FURNITURE

Seating » Benches

# Contemporary bench design with rounded details. Hardwood or Duraslat battens with a cast aluminium frame in 17 powder-coat colours or satin finish.

| Description    | With unifying, considered design details, the Contour seat forms part of<br>the contemporary Contour range of commercial outdoor furniture to suit<br>diverse needs and environments. Featuring fluid forms that reference<br>soft, rounded, naturally occurring shapes, the Contour seat complements<br>the collection of seating and table settings that can be arranged in<br>multiple ways to create engaging public spaces. With optional armrests<br>for greater comfort and finishes that include hard-wearing Eucalyptus or<br>Duraslat battens with a cast aluminium frame in 17 powder-coat colours<br>or a satin finish, Contour is made to stand the test of time. |
|----------------|--------------------------------------------------------------------------------------------------------------------------------------------------------------------------------------------------------------------------------------------------------------------------------------------------------------------------------------------------------------------------------------------------------------------------------------------------------------------------------------------------------------------------------------------------------------------------------------------------------------------------------------------------------------------------------|
| Sustainability | Certified Hardwood                                                                                                                                                                                                                                                                                                                                                                                                                                                                                                                                                                                                                                                             |
|                | Australian Eucalyptus hardwood is sourced from sustainable forests certified by the Program for the Endorsement of Forest Certification (PEFC), the world's largest forestry certification system.                                                                                                                                                                                                                                                                                                                                                                                                                                                                             |
|                | Material Alternatives                                                                                                                                                                                                                                                                                                                                                                                                                                                                                                                                                                                                                                                          |
|                | We offer sustainable alternatives to hardwood, such as Duraslat™; a mineral-based composite material that contains no Volatile Organic Compounds (VOCs) and is engineered using up to 46% natural filler that is based on a renewable mineral.                                                                                                                                                                                                                                                                                                                                                                                                                                 |
|                | Recycled Materials                                                                                                                                                                                                                                                                                                                                                                                                                                                                                                                                                                                                                                                             |
|                | We locally source our steel. It means we know it uses recycled content and is 100% recyclable.                                                                                                                                                                                                                                                                                                                                                                                                                                                                                                                                                                                 |
|                | Low Pollutants                                                                                                                                                                                                                                                                                                                                                                                                                                                                                                                                                                                                                                                                 |
|                | Our powder-coating process doesn't emit VOCs and has Environmental<br>Product Declarations (EPDs) that enable projects to qualify for LEED<br>credits.                                                                                                                                                                                                                                                                                                                                                                                                                                                                                                                         |
| Powder Coat    | Core                                                                                                                                                                                                                                                                                                                                                                                                                                                                                                                                                                                                                                                                           |
|                | White (satin), Black (satin), Charcoal (satin), Silver Pearl (satin metallic),<br>Coreten (textured)                                                                                                                                                                                                                                                                                                                                                                                                                                                                                                                                                                           |
|                | Signature                                                                                                                                                                                                                                                                                                                                                                                                                                                                                                                                                                                                                                                                      |
|                | Deep Ocean (satin), Wedgewood (satin), Mangrove (satin), Territory Red<br>(matt), Claypot (satin), Paperbark (satin)                                                                                                                                                                                                                                                                                                                                                                                                                                                                                                                                                           |
|                | Bold                                                                                                                                                                                                                                                                                                                                                                                                                                                                                                                                                                                                                                                                           |
|                | Sky Blue (satin), Yellow Green (satin), Pure Orange (satin), Carmine Red<br>(satin), Zinc Yellow (satin)                                                                                                                                                                                                                                                                                                                                                                                                                                                                                                                                                                       |

| Dimensions          | Hardwood<br>70.8"W x 16.9"D x 17.7"H<br>(1800mmW x 430mmD x 450mmH)<br>Duraslat™<br>62.9"W x 16.9"D x 17.7"H<br>(1600mmW x 430mmD x 450mmH) |
|---------------------|---------------------------------------------------------------------------------------------------------------------------------------------|
| Batten Type         | Hardwood<br>Blackbutt - Rustic Gold, Mahogany, Ebony Oil<br>Duraslat™ XG<br>Ravine, Cave, Alcove, Boulder, Dune                             |
| Frame               | Cast aluminium in powder-coat or satin finish                                                                                               |
| Made In             | USA                                                                                                                                         |
| Lead Time           | 6-8 weeks                                                                                                                                   |
| Assembly & Delivery | Shipped fully assembled on pallets.                                                                                                         |
| Fixing Detail       | Fixed or Freestanding.<br>Surface fixed by others. Anchors not included.                                                                    |