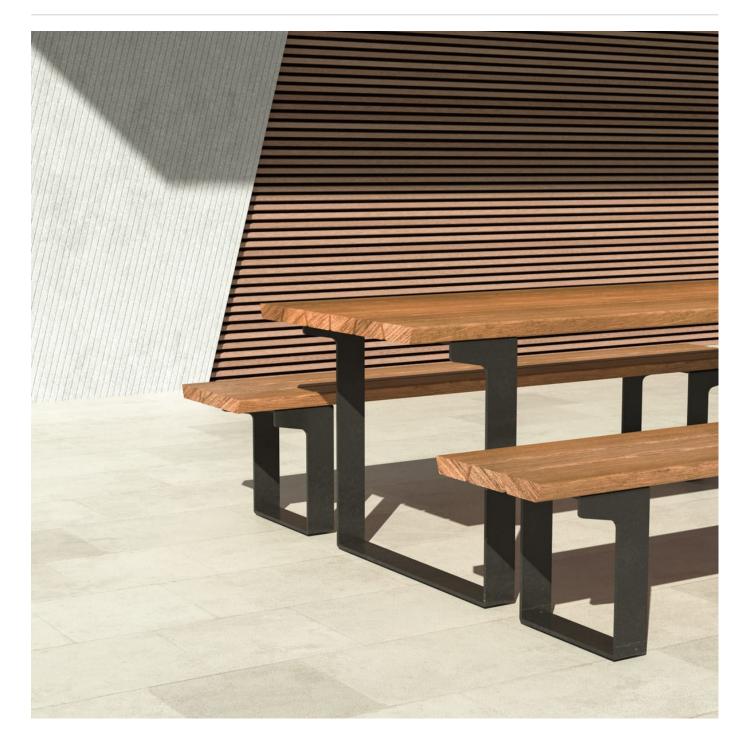

# Contemporary, robust bench design. Solid, trapezoidal, hardwood battens in 2 colors with a sleek steel frame in 17 zinc-primed powder-coat finishes.

| Description    | The juxtaposition of solid, hardwood battens and a sleek steel frame is<br>unified with trapezoidal design elements that add strength and visual<br>appeal to the Terrain bench. Finishes include 2 Australian Eucalyptus<br>hardwood and 17 zinc-primed powder-coat colors. Terrain is a high-<br>quality collection that adds a robust, contemporary feel to public spaces. |
|----------------|-------------------------------------------------------------------------------------------------------------------------------------------------------------------------------------------------------------------------------------------------------------------------------------------------------------------------------------------------------------------------------|
| Sustainability | Certified Hardwood<br>Australian Eucalyptus hardwood is sourced from sustainable forests<br>certified by the Program for the Endorsement of Forest Certification<br>(PEFC), the world's largest forestry certification system.                                                                                                                                                |
|                | Recycled Materials<br>We locally source our steel. It means we know it uses recycled content<br>and is 100% recyclable.                                                                                                                                                                                                                                                       |
|                | Low Pollutants<br>Our powder-coating process doesn't emit Volatile Organic Compounds<br>(VOCs) and has Environmental Product Declarations (EPDs) that enable<br>projects to qualify for LEED credits.                                                                                                                                                                         |
| Powder Coat    | Core<br>Coreten (textured), Charcoal (satin), Silver Pearl (satin metallic), Black<br>(satin), White (satin), Bronze (satin metallic)                                                                                                                                                                                                                                         |
|                | Signature<br>Deep Ocean (satin), Wedgewood (satin), Mangrove (satin), Territory Red<br>(matt), Claypot (satin), Paperbark (satin)                                                                                                                                                                                                                                             |
|                | Bold<br>Sky Blue (satin), Yellow Green (satin), Pure Orange (satin), Carmine Red<br>(satin), Zinc Yellow (satin)                                                                                                                                                                                                                                                              |
| Dimensions     | 83"W x 15"D x 17"H<br>(2100mmW x 390mmD x 440mmH)                                                                                                                                                                                                                                                                                                                             |
| Batten Type    | Hardwood: Australian Eucalyptus                                                                                                                                                                                                                                                                                                                                               |
| Frame          | Powder-coated, zinc-primed steel                                                                                                                                                                                                                                                                                                                                              |
| Weight         | 125.4lbs (57kg)                                                                                                                                                                                                                                                                                                                                                               |
| Made In        | USA                                                                                                                                                                                                                                                                                                                                                                           |