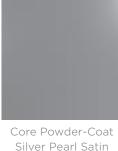

# Contemporary, robust bench design. Solid, trapezoidal, hardwood battens in 2 colors with a sleek steel frame in 17 zinc-primed powder-coat finishes.

| Description    | The juxtaposition of solid, hardwood battens and a sleek steel frame is<br>unified with trapezoidal design elements that add strength and visual<br>appeal to the Terrain bench. Finishes include 2 Australian Eucalyptus<br>hardwood and 17 zinc-primed powder-coat colors. Terrain is a high-<br>quality collection that adds a robust, contemporary feel to public spaces. |
|----------------|-------------------------------------------------------------------------------------------------------------------------------------------------------------------------------------------------------------------------------------------------------------------------------------------------------------------------------------------------------------------------------|
| Sustainability | Certified Hardwood<br>Australian Eucalyptus hardwood is sourced from sustainable forests<br>certified by the Program for the Endorsement of Forest Certification<br>(PEFC), the world's largest forestry certification system.                                                                                                                                                |
|                | Recycled Materials<br>We locally source our steel. It means we know it uses recycled content<br>and is 100% recyclable.                                                                                                                                                                                                                                                       |
|                | Low Pollutants<br>Our powder-coating process doesn't emit Volatile Organic Compounds<br>(VOCs) and has Environmental Product Declarations (EPDs) that enable<br>projects to qualify for LEED credits.                                                                                                                                                                         |
| Powder Coat    | Core<br>Coreten (textured), Charcoal (satin), Silver Pearl (satin metallic), Black<br>(satin), White (satin), Bronze (satin metallic)                                                                                                                                                                                                                                         |
|                | Signature<br>Deep Ocean (satin), Wedgewood (satin), Mangrove (satin), Territory Red<br>(matt), Claypot (satin), Paperbark (satin)                                                                                                                                                                                                                                             |
|                | Bold<br>Sky Blue (satin), Yellow Green (satin), Pure Orange (satin), Carmine Red<br>(satin), Zinc Yellow (satin)                                                                                                                                                                                                                                                              |
| Dimensions     | 83"W x 15"D x 17"H<br>(2100mmW x 390mmD x 440mmH)                                                                                                                                                                                                                                                                                                                             |
| Batten Type    | Hardwood: Australian Eucalyptus                                                                                                                                                                                                                                                                                                                                               |
| Frame          | Powder-coated, zinc-primed steel                                                                                                                                                                                                                                                                                                                                              |
| Weight         | 125.4lbs (57kg)                                                                                                                                                                                                                                                                                                                                                               |
| Made In        | USA                                                                                                                                                                                                                                                                                                                                                                           |

Signature Powder-

Coat Deep Ocean

Satin

Silver Pearl Satin Metallic

White Satin

Signature Powder-Coat Territory Red Matt

Bold Powder-coat Pure Orange Satin

Signature Powder-