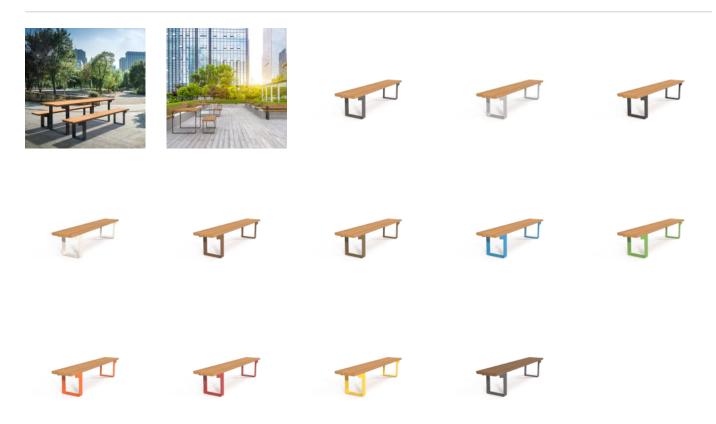

# Contemporary, robust bench design. Solid, trapezoidal, hardwood battens in 2 colors with a sleek steel frame in 17 zinc-primed powder-coat finishes.

| Description    | The juxtaposition of solid, hardwood battens and a sleek steel frame is<br>unified with trapezoidal design elements that add strength and visual<br>appeal to the Terrain bench. Finishes include 2 Australian Eucalyptus<br>hardwood and 17 zinc-primed powder-coat colors. Terrain is a high-<br>quality collection that adds a robust, contemporary feel to public spaces. |
|----------------|-------------------------------------------------------------------------------------------------------------------------------------------------------------------------------------------------------------------------------------------------------------------------------------------------------------------------------------------------------------------------------|
| Sustainability | Certified Hardwood<br>Australian Eucalyptus hardwood is sourced from sustainable forests<br>certified by the Program for the Endorsement of Forest Certification<br>(PEFC), the world's largest forestry certification system.                                                                                                                                                |
|                | Recycled Materials<br>We locally source our steel. It means we know it uses recycled content<br>and is 100% recyclable.                                                                                                                                                                                                                                                       |
|                | Low Pollutants<br>Our powder-coating process doesn't emit Volatile Organic Compounds<br>(VOCs) and has Environmental Product Declarations (EPDs) that enable<br>projects to qualify for LEED credits.                                                                                                                                                                         |
| Powder Coat    | Core<br>Coreten (textured), Charcoal (satin), Silver Pearl (satin metallic), Black<br>(satin), White (satin), Bronze (satin metallic)                                                                                                                                                                                                                                         |
|                | Signature<br>Deep Ocean (satin), Wedgewood (satin), Mangrove (satin), Territory Red<br>(matt), Claypot (satin), Paperbark (satin)                                                                                                                                                                                                                                             |
|                | Bold<br>Sky Blue (satin), Yellow Green (satin), Pure Orange (satin), Carmine Red<br>(satin), Zinc Yellow (satin)                                                                                                                                                                                                                                                              |
| Dimensions     | 83"W x 15"D x 17"H<br>(2100mmW x 390mmD x 440mmH)                                                                                                                                                                                                                                                                                                                             |
| Batten Type    | Hardwood: Australian Eucalyptus                                                                                                                                                                                                                                                                                                                                               |
| Frame          | Powder-coated, zinc-primed steel                                                                                                                                                                                                                                                                                                                                              |
| Weight         | 125.4lbs (57kg)                                                                                                                                                                                                                                                                                                                                                               |
| Made In        | USA                                                                                                                                                                                                                                                                                                                                                                           |

### Colour & Finish Options

Signature Powder-

Coat Mangrove Satin

Bold Powder-coat

Yellow Green Satin

Hardwood Australian Eucalyptus Dark Oil

Core Powder-Coat Coreten Textured

Core Powder-Coat Charcoal Satin

Signature Powder-

Coat Deep Ocean

Satin

Silver Pearl Satin Metallic

White Satin

Signature Powder-Coat Territory Red Matt

Bold Powder-coat Pure Orange Satin

Signature Powder-

Coat Claypot Satin

Bold Powder-coat Carmine Red Satin

Signature Powder-

Coat Paperbark Satin

Bold Powder-Coat Zinc Yellow Satin

Signature Powder-

Bold Powder-Coat Sky Blue Satin