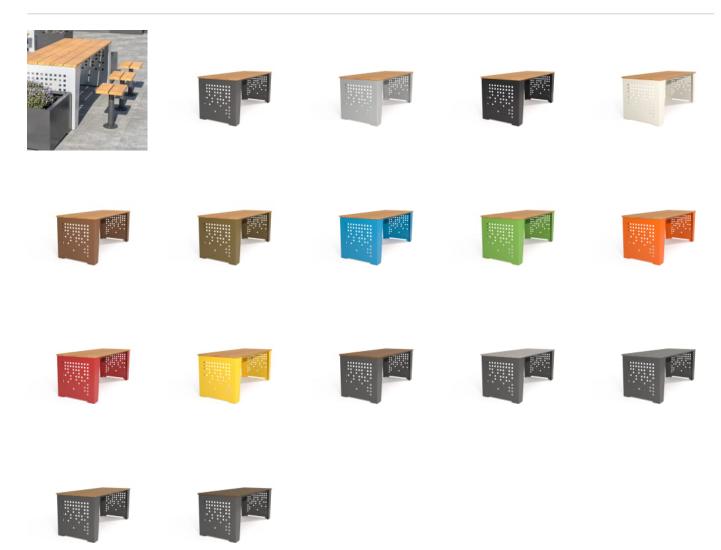

# Modern table design with contrasting finishes, folded forms. Battens in 2 hardwood or 4 Duraslat colors and steel frame in 17 powder-coat finishes.

| Description    | Inspired by the Italian love of modern design, the Sorrento table is as<br>much at home in the public spaces of Chicago as it is on boardwalks of<br>the Mediterranean. The contrasting finishes, folded forms, and modular<br>table design combine to create public spaces that draw the eye and<br>challenge the status quo. The frame features a striking asymmetrical cut-<br>out design that is visible from all directions adding to the unique visual<br>aesthetics of the table. Finishes include battens in 2 Australian<br>Eucalyptus hardwood or 4 Duraslat <sup>™</sup> colors and steel frame in 17 powder-<br>coat finishes. |
|----------------|--------------------------------------------------------------------------------------------------------------------------------------------------------------------------------------------------------------------------------------------------------------------------------------------------------------------------------------------------------------------------------------------------------------------------------------------------------------------------------------------------------------------------------------------------------------------------------------------------------------------------------------------|
| Sustainability | Certified Hardwood<br>Australian Eucalyptus hardwood is sourced from sustainable forests<br>certified by the Program for the Endorsement of Forest Certification<br>(PEFC), the world's largest forestry certification system.                                                                                                                                                                                                                                                                                                                                                                                                             |
|                | Material Alternatives<br>We offer sustainable alternatives to hardwood, such as Duraslat™; a<br>mineral-based composite material that contains no Volatile Organic<br>Compounds (VOCs) and is engineered using up to 46% natural filler that<br>is based on a renewable mineral.                                                                                                                                                                                                                                                                                                                                                           |
|                | Recycled Materials<br>We locally source our steel. It means we know it uses recycled content<br>and is 100% recyclable.                                                                                                                                                                                                                                                                                                                                                                                                                                                                                                                    |
|                | Low Pollutants<br>Our powder-coating process doesn't emit VOCs and has Environmental<br>Product Declarations (EPDs) that enable projects to qualify for LEED<br>credits.                                                                                                                                                                                                                                                                                                                                                                                                                                                                   |
| Powder Coat    | Core<br>Coreten (textured), Charcoal (satin), Silver Pearl (satin metallic), Black<br>(satin), White (satin), Bronze (satin metallic)                                                                                                                                                                                                                                                                                                                                                                                                                                                                                                      |
|                | Signature<br>Deep Ocean (satin), Wedgewood (satin), Mangrove (satin), Territory Red<br>(matt), Claypot (satin), Paperbark (satin)                                                                                                                                                                                                                                                                                                                                                                                                                                                                                                          |
|                | Bold<br>Sky Blue (satin), Yellow Green (satin), Pure Orange (satin), Carmine Red<br>(satin), Zinc Yellow (satin)                                                                                                                                                                                                                                                                                                                                                                                                                                                                                                                           |
| Dimensions     | 71"W x 29"D x 29"H<br>(1800mmW x 725mmD x 725mmH)                                                                                                                                                                                                                                                                                                                                                                                                                                                                                                                                                                                          |

#### Colour & Finish Options

Hardwood Australian Eucalyptus Dark Oil

Duraslat™ Plateau

Duraslat™ Summit

Duraslat™ Canyon

Tables » Dining Height Tables

bottongardiner.com

Bold Powder-Coat Bold Powder-CoatBold Powder-CoatPure Orange SatinCarmine Red Satin

Bold Powder-Coat Zinc Yellow Satin