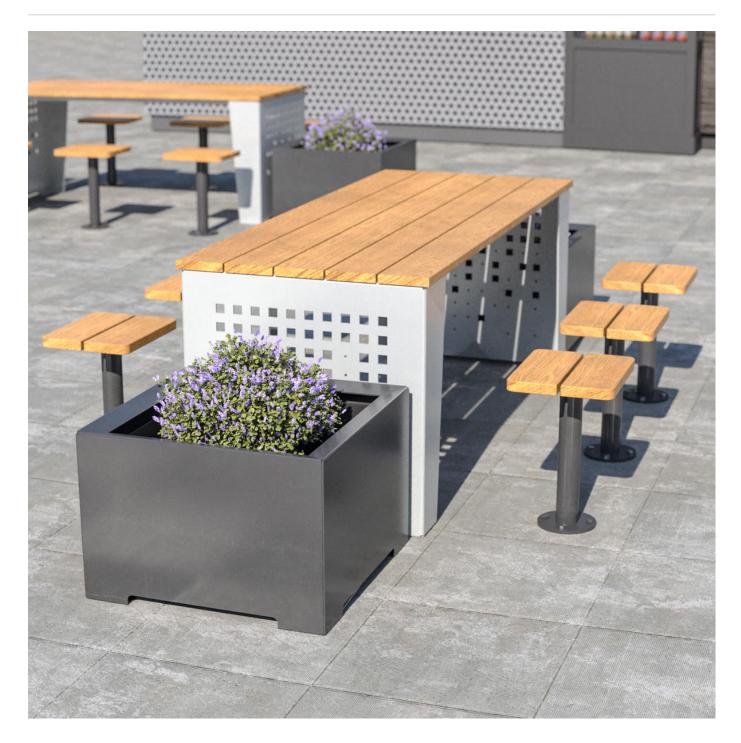

# Modern table design with contrasting finishes, folded forms. Battens in 2 hardwood or 4 Duraslat colors and steel frame in 17 powder-coat finishes.

| Description    | Inspired by the Italian love of modern design, the Sorrento table is as<br>much at home in the public spaces of Chicago as it is on boardwalks of<br>the Mediterranean. The contrasting finishes, folded forms, and modular<br>table design combine to create public spaces that draw the eye and<br>challenge the status quo. The frame features a striking asymmetrical cut-<br>out design that is visible from all directions adding to the unique visual<br>aesthetics of the table. Finishes include battens in 2 Australian<br>Eucalyptus hardwood or 4 Duraslat <sup>™</sup> colors and steel frame in 17 powder-<br>coat finishes. |
|----------------|--------------------------------------------------------------------------------------------------------------------------------------------------------------------------------------------------------------------------------------------------------------------------------------------------------------------------------------------------------------------------------------------------------------------------------------------------------------------------------------------------------------------------------------------------------------------------------------------------------------------------------------------|
| Sustainability | Certified Hardwood<br>Australian Eucalyptus hardwood is sourced from sustainable forests<br>certified by the Program for the Endorsement of Forest Certification<br>(PEFC), the world's largest forestry certification system.                                                                                                                                                                                                                                                                                                                                                                                                             |
|                | Material Alternatives<br>We offer sustainable alternatives to hardwood, such as Duraslat™; a<br>mineral-based composite material that contains no Volatile Organic<br>Compounds (VOCs) and is engineered using up to 46% natural filler that<br>is based on a renewable mineral.                                                                                                                                                                                                                                                                                                                                                           |
|                | Recycled Materials<br>We locally source our steel. It means we know it uses recycled content<br>and is 100% recyclable.                                                                                                                                                                                                                                                                                                                                                                                                                                                                                                                    |
|                | Low Pollutants<br>Our powder-coating process doesn't emit VOCs and has Environmental<br>Product Declarations (EPDs) that enable projects to qualify for LEED<br>credits.                                                                                                                                                                                                                                                                                                                                                                                                                                                                   |
| Powder Coat    | Core<br>Coreten (textured), Charcoal (satin), Silver Pearl (satin metallic), Black<br>(satin), White (satin), Bronze (satin metallic)                                                                                                                                                                                                                                                                                                                                                                                                                                                                                                      |
|                | Signature<br>Deep Ocean (satin), Wedgewood (satin), Mangrove (satin), Territory Red<br>(matt), Claypot (satin), Paperbark (satin)                                                                                                                                                                                                                                                                                                                                                                                                                                                                                                          |
|                | Bold<br>Sky Blue (satin), Yellow Green (satin), Pure Orange (satin), Carmine Red<br>(satin), Zinc Yellow (satin)                                                                                                                                                                                                                                                                                                                                                                                                                                                                                                                           |
| Dimensions     | 71"W x 29"D x 29"H<br>(1800mmW x 725mmD x 725mmH)                                                                                                                                                                                                                                                                                                                                                                                                                                                                                                                                                                                          |

Tables » Dining Height Tables

| Batten Type            | Hardwood<br>Australian Eucalyptus<br>Duraslat™<br>Plateau, Summit, Canyon, Outback |
|------------------------|------------------------------------------------------------------------------------|
| Frame                  | Powder-coated steel with the Windows perforated pattern.                           |
| Weight                 | Hardwood<br>193lbs (88kg)<br>Duraslat™<br>164lbs (75kg)                            |
| Made In                | USA                                                                                |
| Lead Time              | 6-8 weeks                                                                          |
| Assembly & Delivery    | Shipped fully assembled on pallets.                                                |
| Fixing Detail          | Surface fixed by others. Anchors not included.                                     |
| Warranty               | 5-year warranty. View the <u>warranty</u> for more details.                        |
| Additional<br>Comments | Hardwood is treated with a UV-resistant oil finish in a light or dark tone.        |
| How to Specify         | Select your batten finish<br>Select your frame finish                              |