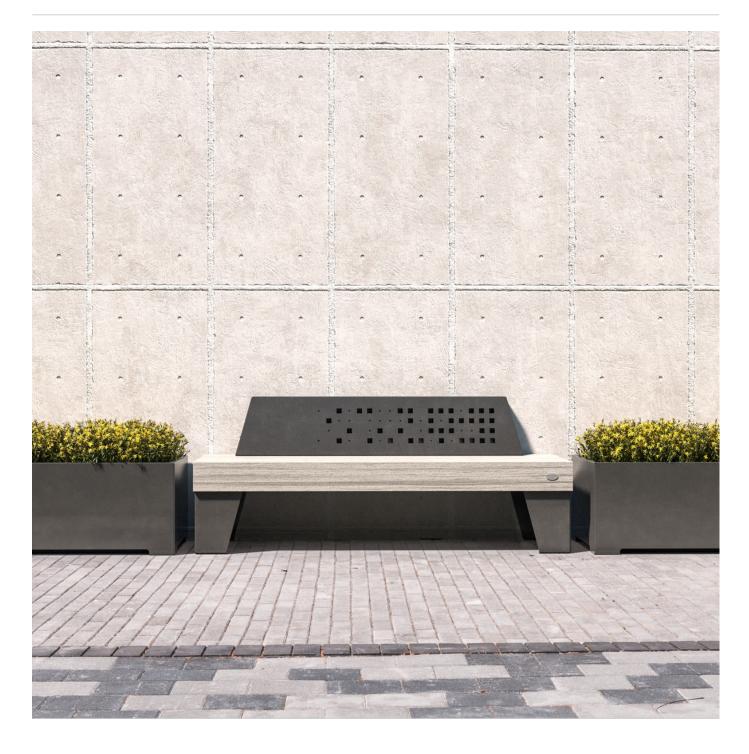

# Modular seat with contrasting finishes and folded forms. Battens in 2 hardwood or 4 Duraslat™ colors and steel frame in 17 powder-coat finishes.

| Description | Inspired by the Italian love of modern design, the Sorrento seat is as<br>much at home in the public spaces of Chicago as it is on boardwalks of<br>the Mediterranean. The contrasting finishes, folded forms, and modular<br>seat design combine to create public spaces that draw the eye and<br>challenge the status quo. A striking asymmetrical cut-out design on the<br>backrest is visible from all directions adding to the unique visual<br>aesthetics of the seat. Finishes include battens in 2 Australian Eucalyptus<br>hardwood or 4 Duraslat <sup>™</sup> colors and steel frame in 17 powder-coat<br>finishes. |
|-------------|-------------------------------------------------------------------------------------------------------------------------------------------------------------------------------------------------------------------------------------------------------------------------------------------------------------------------------------------------------------------------------------------------------------------------------------------------------------------------------------------------------------------------------------------------------------------------------------------------------------------------------|
| Made In     | USA                                                                                                                                                                                                                                                                                                                                                                                                                                                                                                                                                                                                                           |
| Dimensions  | Hardwood<br>71"W x 25"D x 29"H<br>(1800mmW x 645mmD x 740mmH)                                                                                                                                                                                                                                                                                                                                                                                                                                                                                                                                                                 |
|             | Seat height: 17" (440mm)                                                                                                                                                                                                                                                                                                                                                                                                                                                                                                                                                                                                      |
|             | Duraslat™<br>71″W x 25″D x 29″H<br>(1800mmW x 635mmD x 735mmH)                                                                                                                                                                                                                                                                                                                                                                                                                                                                                                                                                                |
|             | Seat height: 17" (435mm)                                                                                                                                                                                                                                                                                                                                                                                                                                                                                                                                                                                                      |
| Weight      | Hardwood<br>207lbs (94kg)                                                                                                                                                                                                                                                                                                                                                                                                                                                                                                                                                                                                     |
|             | Duraslat™<br>191lbs (87kg)                                                                                                                                                                                                                                                                                                                                                                                                                                                                                                                                                                                                    |
| Batten Type | Hardwood<br>Australian Eucalyptus                                                                                                                                                                                                                                                                                                                                                                                                                                                                                                                                                                                             |
|             | Duraslat™<br>Plateau, Summit, Canyon, Outback                                                                                                                                                                                                                                                                                                                                                                                                                                                                                                                                                                                 |
| Frame       | Powder-coated steel with backrest that features the Windows perforation pattern on both sides.                                                                                                                                                                                                                                                                                                                                                                                                                                                                                                                                |