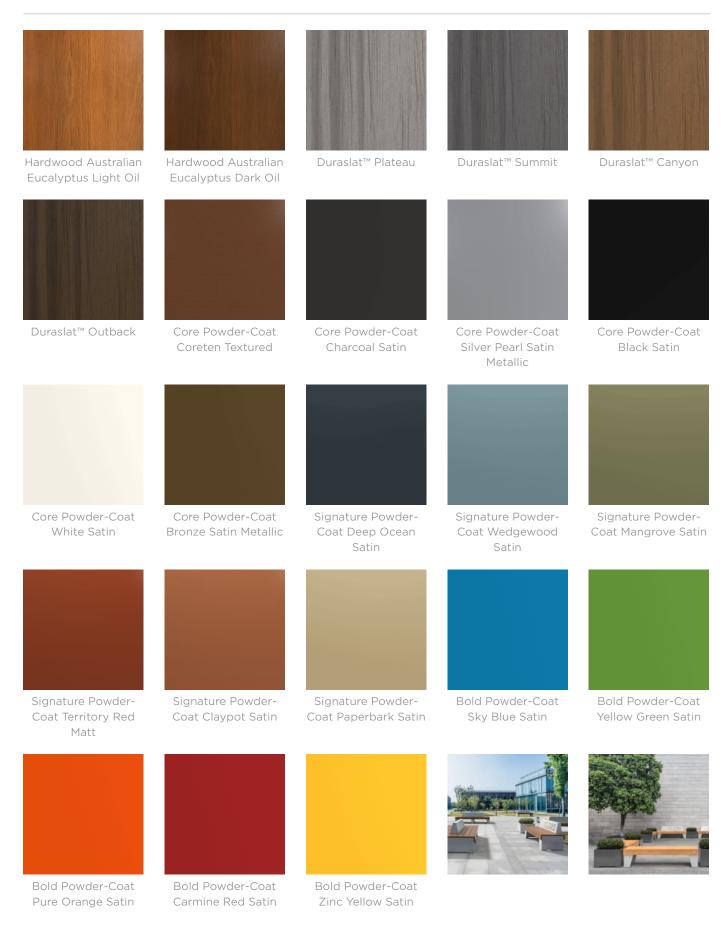

# Modular seat with contrasting finishes and folded forms. Battens in 2 hardwood or 4 Duraslat™ colors and steel frame in 17 powder-coat finishes.

| Description | Inspired by the Italian love of modern design, the Sorrento seat is as<br>much at home in the public spaces of Chicago as it is on boardwalks of<br>the Mediterranean. The contrasting finishes, folded forms, and modular<br>seat design combine to create public spaces that draw the eye and<br>challenge the status quo. A striking asymmetrical cut-out design on the<br>backrest is visible from all directions adding to the unique visual<br>aesthetics of the seat. Finishes include battens in 2 Australian Eucalyptus<br>hardwood or 4 Duraslat <sup>™</sup> colors and steel frame in 17 powder-coat<br>finishes. |
|-------------|-------------------------------------------------------------------------------------------------------------------------------------------------------------------------------------------------------------------------------------------------------------------------------------------------------------------------------------------------------------------------------------------------------------------------------------------------------------------------------------------------------------------------------------------------------------------------------------------------------------------------------|
| Made In     | USA                                                                                                                                                                                                                                                                                                                                                                                                                                                                                                                                                                                                                           |
| Dimensions  | Hardwood<br>71"W x 25"D x 29"H<br>(1800mmW x 645mmD x 740mmH)                                                                                                                                                                                                                                                                                                                                                                                                                                                                                                                                                                 |
|             | Seat height: 17" (440mm)                                                                                                                                                                                                                                                                                                                                                                                                                                                                                                                                                                                                      |
|             | Duraslat™<br>71″W x 25″D x 29″H<br>(1800mmW x 635mmD x 735mmH)                                                                                                                                                                                                                                                                                                                                                                                                                                                                                                                                                                |
|             | Seat height: 17" (435mm)                                                                                                                                                                                                                                                                                                                                                                                                                                                                                                                                                                                                      |
| Weight      | Hardwood<br>207lbs (94kg)                                                                                                                                                                                                                                                                                                                                                                                                                                                                                                                                                                                                     |
|             | Duraslat™<br>191lbs (87kg)                                                                                                                                                                                                                                                                                                                                                                                                                                                                                                                                                                                                    |
| Batten Type | Hardwood<br>Australian Eucalyptus                                                                                                                                                                                                                                                                                                                                                                                                                                                                                                                                                                                             |
|             | Duraslat™<br>Plateau, Summit, Canyon, Outback                                                                                                                                                                                                                                                                                                                                                                                                                                                                                                                                                                                 |
| Frame       | Powder-coated steel with backrest that features the Windows perforation pattern on both sides.                                                                                                                                                                                                                                                                                                                                                                                                                                                                                                                                |

Seating » Seats

| Powder Coat         | Core<br>Coreten (textured), Charcoal (satin), Silver Pearl (satin metallic), Black<br>(satin), White (satin), Bronze (satin metallic)<br>Signature<br>Deep Ocean (satin), Wedgewood (satin), Mangrove (satin), Territory Red<br>(matt), Claypot (satin), Paperbark (satin)<br>Bold<br>Sky Blue (satin), Yellow Green (satin), Pure Orange (satin), Carmine Red<br>(satin), Zinc Yellow (satin) |
|---------------------|------------------------------------------------------------------------------------------------------------------------------------------------------------------------------------------------------------------------------------------------------------------------------------------------------------------------------------------------------------------------------------------------|
| Sustainability      | Certified Hardwood<br>Australian Eucalyptus hardwood is sourced from sustainable forests<br>certified by the Program for the Endorsement of Forest Certification<br>(PEFC), the world's largest forestry certification system.                                                                                                                                                                 |
|                     | Material Alternatives<br>We offer sustainable alternatives to hardwood, such as Duraslat™; a<br>mineral-based composite material that contains no Volatile Organic<br>Compounds (VOCs) and is engineered using up to 46% natural filler that<br>is based on a renewable mineral.                                                                                                               |
|                     | Recycled Materials<br>We locally source our steel. It means we know it uses recycled content<br>and is 100% recyclable.                                                                                                                                                                                                                                                                        |
|                     | Low Pollutants<br>Our powder-coating process doesn't emit VOCs and has Environmental<br>Product Declarations (EPDs) that enable projects to qualify for LEED<br>credits.                                                                                                                                                                                                                       |
| Warranty            | 5-year warranty. View the <u>warranty</u> for more details.                                                                                                                                                                                                                                                                                                                                    |
| Lead Time           | 6-8 weeks                                                                                                                                                                                                                                                                                                                                                                                      |
| Assembly & Delivery | Shipped fully assembled on pallets.                                                                                                                                                                                                                                                                                                                                                            |
| Fixing Detail       | Surface fixed by others. Anchors not included.                                                                                                                                                                                                                                                                                                                                                 |
| How to Specify      | Select your batten finish<br>Select your backrest finish<br>Select your frame finish                                                                                                                                                                                                                                                                                                           |