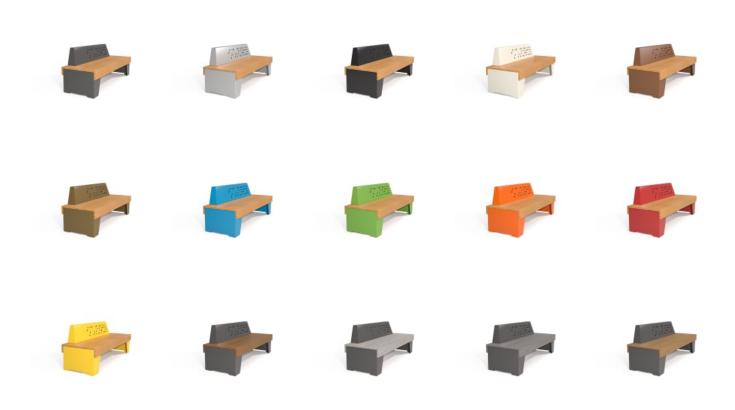

# Modular seat with contrasting finishes and folded forms. Battens in 2 hardwood or 4 Duraslat™ colors and steel frame in 17 powder-coat finishes.

| Description | Inspired by the Italian love of modern design, the Sorrento seat is as<br>much at home in the public spaces of Chicago as it is on boardwalks of<br>the Mediterranean. The contrasting finishes, folded forms, and modular<br>seat design combine to create public spaces that draw the eye and<br>challenge the status quo. A striking asymmetrical cut-out design on the<br>backrest is visible from all directions adding to the unique visual<br>aesthetics of the seat. Finishes include battens in 2 Australian Eucalyptus<br>hardwood or 4 Duraslat <sup>™</sup> colors and steel frame in 17 powder-coat<br>finishes. |
|-------------|-------------------------------------------------------------------------------------------------------------------------------------------------------------------------------------------------------------------------------------------------------------------------------------------------------------------------------------------------------------------------------------------------------------------------------------------------------------------------------------------------------------------------------------------------------------------------------------------------------------------------------|
| Made In     | USA                                                                                                                                                                                                                                                                                                                                                                                                                                                                                                                                                                                                                           |
| Dimensions  | Hardwood<br>71"W x 25"D x 29"H<br>(1800mmW x 645mmD x 740mmH)                                                                                                                                                                                                                                                                                                                                                                                                                                                                                                                                                                 |
|             | Seat height: 17" (440mm)                                                                                                                                                                                                                                                                                                                                                                                                                                                                                                                                                                                                      |
|             | Duraslat™<br>71″W x 25″D x 29″H<br>(1800mmW x 635mmD x 735mmH)                                                                                                                                                                                                                                                                                                                                                                                                                                                                                                                                                                |
|             | Seat height: 17" (435mm)                                                                                                                                                                                                                                                                                                                                                                                                                                                                                                                                                                                                      |
| Weight      | Hardwood<br>207lbs (94kg)                                                                                                                                                                                                                                                                                                                                                                                                                                                                                                                                                                                                     |
|             | Duraslat™<br>191lbs (87kg)                                                                                                                                                                                                                                                                                                                                                                                                                                                                                                                                                                                                    |
| Batten Type | Hardwood<br>Australian Eucalyptus                                                                                                                                                                                                                                                                                                                                                                                                                                                                                                                                                                                             |
|             | Duraslat™<br>Plateau, Summit, Canyon, Outback                                                                                                                                                                                                                                                                                                                                                                                                                                                                                                                                                                                 |
| Frame       | Powder-coated steel with backrest that features the Windows perforation pattern on both sides.                                                                                                                                                                                                                                                                                                                                                                                                                                                                                                                                |

Seating » Seats

| Powder Coat         | Core<br>Coreten (textured), Charcoal (satin), Silver Pearl (satin metallic), Black<br>(satin), White (satin), Bronze (satin metallic)<br>Signature<br>Deep Ocean (satin), Wedgewood (satin), Mangrove (satin), Territory Red<br>(matt), Claypot (satin), Paperbark (satin)<br>Bold<br>Sky Blue (satin), Yellow Green (satin), Pure Orange (satin), Carmine Red<br>(satin), Zinc Yellow (satin) |
|---------------------|------------------------------------------------------------------------------------------------------------------------------------------------------------------------------------------------------------------------------------------------------------------------------------------------------------------------------------------------------------------------------------------------|
| Sustainability      | Certified Hardwood<br>Australian Eucalyptus hardwood is sourced from sustainable forests<br>certified by the Program for the Endorsement of Forest Certification<br>(PEFC), the world's largest forestry certification system.                                                                                                                                                                 |
|                     | Material Alternatives<br>We offer sustainable alternatives to hardwood, such as Duraslat™; a<br>mineral-based composite material that contains no Volatile Organic<br>Compounds (VOCs) and is engineered using up to 46% natural filler that<br>is based on a renewable mineral.                                                                                                               |
|                     | Recycled Materials<br>We locally source our steel. It means we know it uses recycled content<br>and is 100% recyclable.                                                                                                                                                                                                                                                                        |
|                     | Low Pollutants<br>Our powder-coating process doesn't emit VOCs and has Environmental<br>Product Declarations (EPDs) that enable projects to qualify for LEED<br>credits.                                                                                                                                                                                                                       |
| Warranty            | 5-year warranty. View the <u>warranty</u> for more details.                                                                                                                                                                                                                                                                                                                                    |
| Lead Time           | 6-8 weeks                                                                                                                                                                                                                                                                                                                                                                                      |
| Assembly & Delivery | Shipped fully assembled on pallets.                                                                                                                                                                                                                                                                                                                                                            |
| Fixing Detail       | Surface fixed by others. Anchors not included.                                                                                                                                                                                                                                                                                                                                                 |
| How to Specify      | Select your batten finish<br>Select your backrest finish<br>Select your frame finish                                                                                                                                                                                                                                                                                                           |