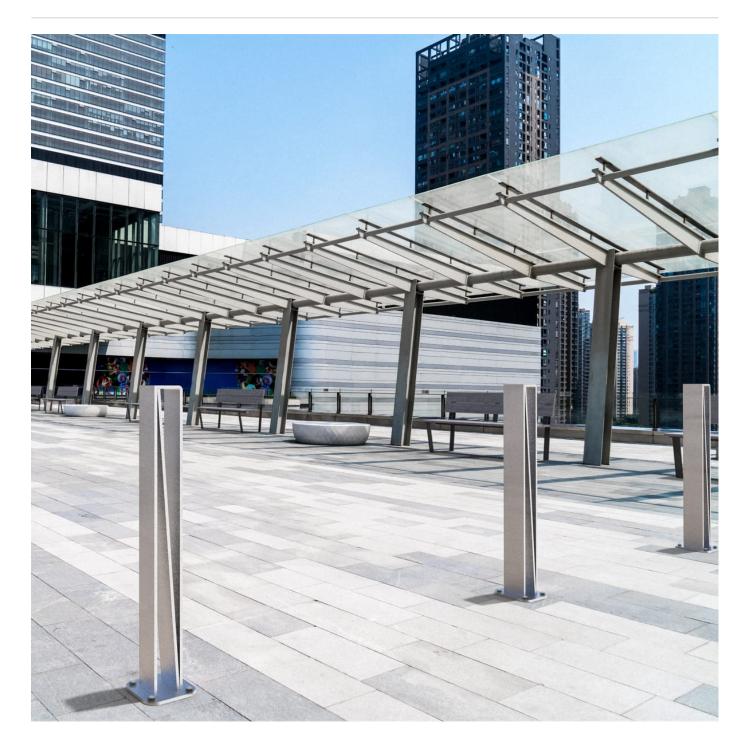

**Accessories** » Bollards

Collections: Avenue

Accessories » Bollards

Accessories » Bollards

Minimalist bollard design combines practical function with a clean aesthetic. The steel frame is available in 17 powder-coat or galvanized finishes.

| 1 1000 | rın | \tior | ` |
|--------|-----|-------|---|
| Desc   | ıιμ | LIOI  | 1 |

A minimalist steel frame delivers a modern bollard design that takes its cues from 20th century industrial design. The functional feel and light appearance of the Avenue bollard complements and sits within most public spaces to create a protective or architectural perimeter. Finishes include a steel frame in 17 powder-coat colors or a galvanized finish.

Bold

Sky Blue (satin), Yellow Green (satin), Pure Orange (satin), Carmine Red (satin), Zinc Yellow (satin)

 $4"W \times 4"D \times 37"H$ **Dimensions** 

(100mmW x 100mmD x 950mmH)

Base plate: 7"W x 7"D (180mmW x 180mmD)