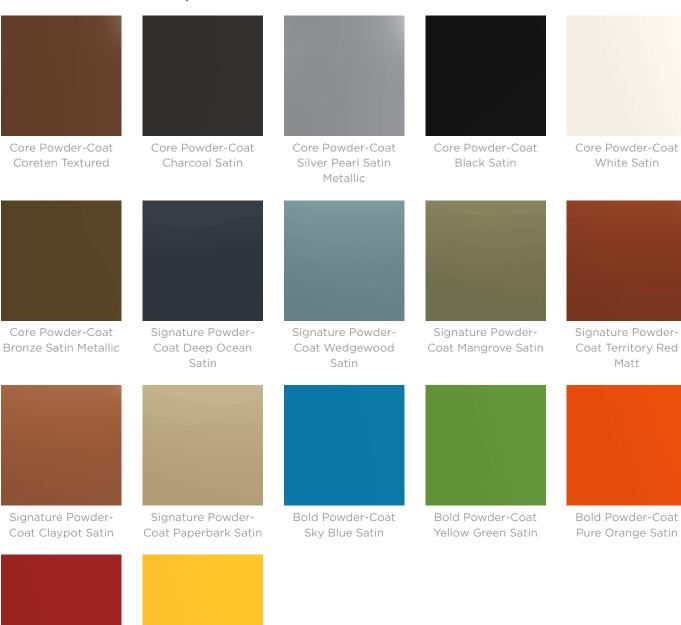

#### Powder Coat

Core

Coreten (textured), Charcoal (satin), Silver Pearl (satin metallic), Black (satin), White (satin), Bronze (satin metallic)

Signature

Deep Ocean (satin), Wedgewood (satin), Mangrove (satin), Territory Red (matt), Claypot (satin), Paperbark (satin)

Bold

Sky Blue (satin), Yellow Green (satin), Pure Orange (satin), Carmine Red (satin), Zinc Yellow (satin)

 $4"W \times 4"D \times 37"H$ **Dimensions** 

(100mmW x 100mmD x 950mmH)

Base plate: 7"W x 7"D (180mmW x 180mmD)

### Colour & Finish Options

Bold Powder-Coat

Carmine Red Satin

Bold Powder-Coat

Zinc Yellow